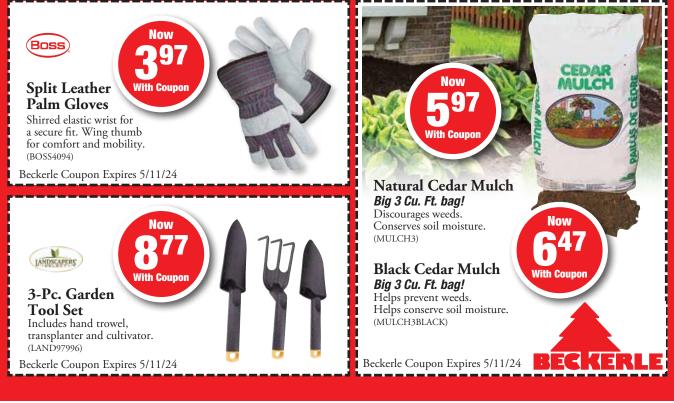

24-0001 LMC

Copyright 2024, Circulars Unlimited – www.circulars.com

















Sprayer

For staining, sealing or washing decks, siding, fences, brick and

concrete. (CHAPIN25020)

Beckerle Coupon Expires 5/11/24

## Beckerle 24-0001 Page 9











# Beckerle 24-0001 Page 13







(LIRS6119)

Interior or exterior use.

Beckerle Coupon Expires 5/11/24







The state of the s

14 Oz. Flex Seal Black Spray

Will not crack or peel in cold. Dries as a strong, rubberized coating. (FLEX00301)

Beckerle Coupon Expires 5/11/24





25' Orange Outdoor Cord 16/3.

(PZ80857)

100'
(PZ80859) . . 29.99 With Coupon

Beckerle Coupon Expires 5/11/24







#### 24" Indoor/Outdoor Push Broom

Soft fibers for sweeping dirt & debris and stiff fibers for patios, driveways, garages, decks, etc. 54" handle with threaded metal tip. (SIMPLE13024)

Beckerle Coupon Expires 5/11/