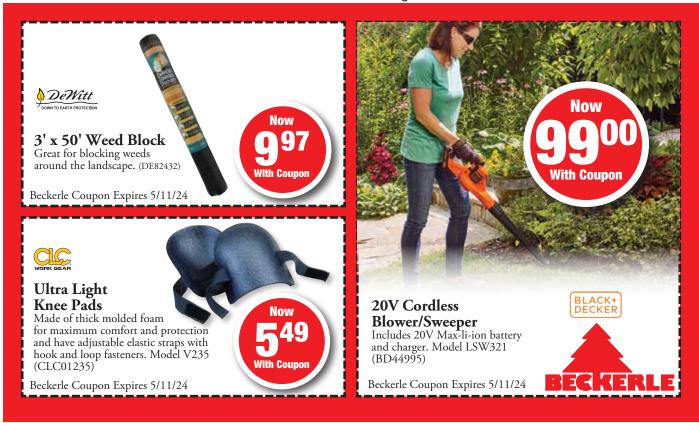

24-0001 LMC

Copyright 2024, Circulars Unlimited – www.circulars.com

















Sprayer

For staining, sealing or washing decks, siding, fences, brick and

concrete. (CHAPIN25020)

Beckerle Coupon Expires 5/11/24

## Beckerle 24-0001 Page 9











# Beckerle 24-0001 Page 13







(LIRS6119)

Interior or exterior use.

Beckerle Coupon Expires 5/11/24







The state of the s

14 Oz. Flex Seal Black Spray

Will not crack or peel in cold. Dries as a strong, rubberized coating. (FLEX00301)

Beckerle Coupon Expires 5/11/24





25' Orange Outdoor Cord 16/3.

(PZ80857)

100'
(PZ80859) . . 29.99 With Coupon

Beckerle Coupon Expires 5/11/24







#### 24" Indoor/Outdoor Push Broom

Soft fibers for sweeping dirt & debris and stiff fibers for patios, driveways, garages, decks, etc. 54" handle with threaded metal tip. (SIMPLE13024)

Beckerle Coupon Expires 5/1