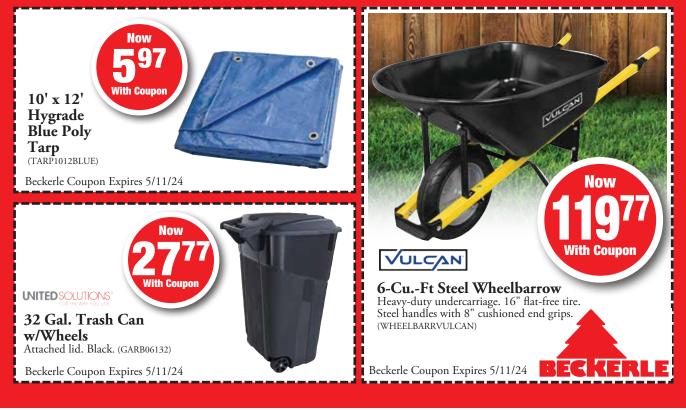

24-0001 LMC

Copyright 2024, Circulars Unlimited – www.circulars.com

















Sprayer

For staining, sealing or washing decks, siding, fences, brick and

concrete. (CHAPIN25020)

Beckerle Coupon Expires 5/11/24

## Beckerle 24-0001 Page 9











# Beckerle 24-0001 Page 13







(LIRS6119)

Interior or exterior use.

Beckerle Coupon Expires 5/11/24







The state of the s

14 Oz. Flex Seal Black Spray

Will not crack or peel in cold. Dries as a strong, rubberized coating. (FLEX00301)

Beckerle Coupon Expires 5/11/24





25' Orange Outdoor Cord 16/3.

(PZ80857)

100'
(PZ80859) . . 29.99 With Coupon

Beckerle Coupon Expires 5/11/24







#### 24" Indoor/Outdoor Push Broom

Soft fibers for sweeping dirt & debris and stiff fibers for patios, driveways, garages, decks, etc. 54" handle with threaded metal tip. (SIMPLE13024)

Beckerle Coupon Expires 5/11/24