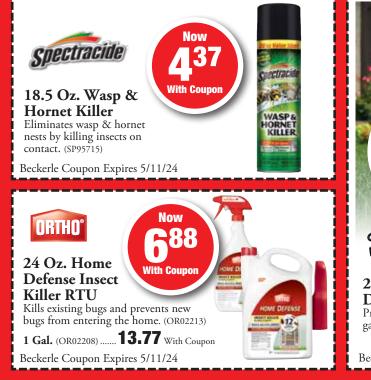

24-0001 LMC

Copyright 2024, Circulars Unlimited – www.circulars.com

















Sprayer

For staining, sealing or washing decks, siding, fences, brick and

concrete. (CHAPIN25020)

Beckerle Coupon Expires 5/11/24

## Beckerle 24-0001 Page 9











# Beckerle 24-0001 Page 13







(LIRS6119)

Interior or exterior use.

Beckerle Coupon Expires 5/11/24







The state of the s

14 Oz. Flex Seal Black Spray

Will not crack or peel in cold. Dries as a strong, rubberized coating. (FLEX00301)

Beckerle Coupon Expires 5/11/24





25' Orange Outdoor Cord 16/3.

(PZ80857)

100'
(PZ80859) . . 29.99 With Coupon

Beckerle Coupon Expires 5/11/24







#### 24" Indoor/Outdoor Push Broom

Soft fibers for sweeping dirt & debris and stiff fibers for patios, driveways, garages, decks, etc. 54" handle with threaded metal tip. (SIMPLE13024)

Beckerle Coupon Expires 5/11/24













Beckerle Coupon Expires 5/11/24

20: Beckerle Lumber

end with nail slot. (HY45600)

Beckerle Coupon Expires 5/11/24





### Atomic Compact Series Pocket Las