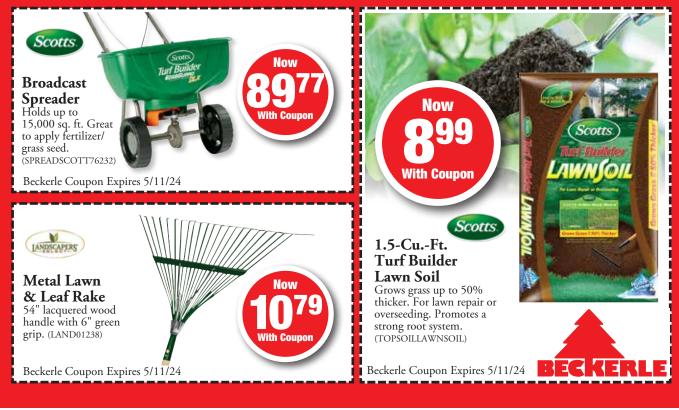

24-0001 LMC

Copyright 2024, Circulars Unlimited – www.circulars.com

















Sprayer

For staining, sealing or washing decks, siding, fences, brick and

concrete. (CHAPIN25020)

Beckerle Coupon Expires 5/11/24

## Beckerle 24-0001 Page 9











# Beckerle 24-0001 Page 13







(LIRS6119)

Interior or exterior use.

Beckerle Coupon Expires 5/11/24







The state of the s

14 Oz. Flex Seal Black Spray

Will not crack or peel in cold. Dries as a strong, rubberized coating. (FLEX00301)

Beckerle Coupon Expires 5/11/24





25' Orange Outdoor Cord 16/3.

(PZ80857)

100'
(PZ80859) . . 29.99 With Coupon

Beckerle Coupon Expires 5/11/24







#### 24" Indoor/Outdoor Push Broom

Soft fibers for sweeping dirt & debris and stiff fibers for patios, driveways, garages, decks, etc. 54" handle with threaded metal tip. (SIMPLE13024)

Beckerle Coupon Expires 5