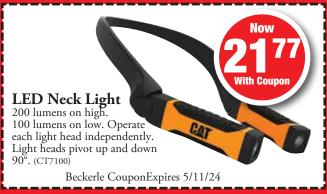

### Atomic Compact Series Pocket Laser

55' range. One-button operation. Rechargeable battery. (DW055PL)

Beckerle Coupon Expires 5/11/24

Scr<mark>i</mark>pto

Aim-N-Flame Utility Lighter Handy for your summer cookouts. (LIGHTER63212)