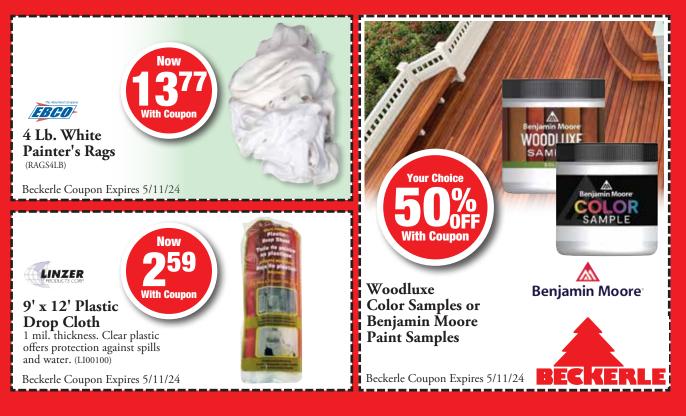

# Beckerle 24-0001 Page 13

(LIRS6119)

Interior or exterior use.

Beckerle Coupon Expires 5/11/24

The state of the s

14 Oz. Flex Seal Black Spray

Will not crack or peel in cold. Dries as a strong, rubberized coating. (FLEX00301)