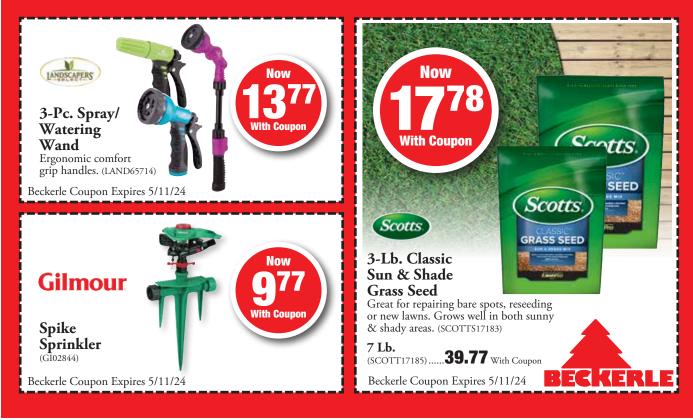

24-0001 LMC

Copyright 2024, Circulars Unlimited – www.circulars.com

















Sprayer

For staining, sealing or washing decks, siding, fences, brick and

concrete. (CHAPIN25020)

Beckerle Coupon Expires 5/11/24

## Beckerle 24-0001 Page 9











# Beckerle 24-0001 Page 13







(LIRS6119)

Interior or exterior use.

Beckerle Coupon Expires 5/11/24







The state of the s

14 Oz. Flex Seal Black Spray

Will not crack or peel in cold. Dries as a strong, rubberized coating. (FLEX00301)

Beckerle Coupon Expires 5/11/24





25' Orange Outdoor Cord 16/3.

(PZ80857)

100'
(PZ80859) . . 29.99 With Coupon

Beckerle Coupon Expires 5/11/24







#### 24" Indoor/Outdoor Push Broom

Soft fibers for sweeping dirt & debris and stiff fibers for patios, driveways, garages, decks, etc. 54" handle with threaded metal tip. (SIMPLE13024)

Beckerle Coupon Expires