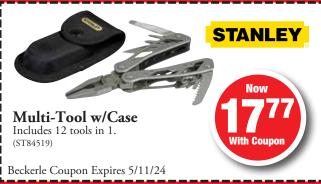

# Beckerle 24-0001 Page 13

(LIRS6119)

Interior or exterior use.

Beckerle Coupon Expires 5/11/24

The state of the s

14 Oz. Flex Seal Black Spray

Will not crack or peel in cold. Dries as a strong, rubberized coating. (FLEX00301)