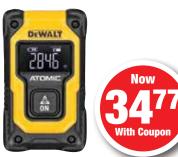

### Atomic Compact Series Pocket Laser

55' range. One-button operation. Rechargeable battery. (DW055PL)

Beckerle Coupon Expires 5/11/24

Scr<mark>i</mark>pto

Aim-N-Flame Utility Lighter Handy for your summer cookouts. (LIGHTER63212)