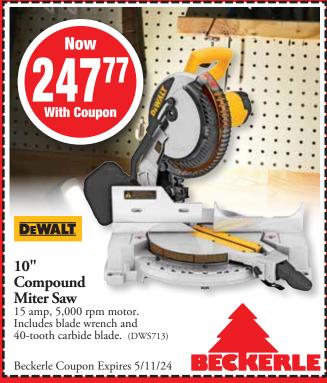

/24







The state of the s

14 Oz. Flex Seal Black Spray

Will not crack or peel in cold. Dries as a strong, rubberized coating. (FLEX00301)

Beckerle Coupon Expires 5/11/24





25' Orange Outdoor Cord 16/3.

(PZ80857)

100'
(PZ80859) . . 29.99 With Coupon

Beckerle Coupon Expires 5/11/24







#### 24" Indoor/Outdoor Push Broom

Soft fibers for sweeping dirt & debris and stiff fibers for patios, driveways, garages, decks, etc. 54" handle with threaded metal tip. (SIMPLE13024)

Beckerle Coupon Expires 5/11/24













Beckerle Coupon Expires 5/11/24

20: Beckerle Lumber

end with nail slot. (HY45600)

Beckerle Coupon Expires 5/11/24





### Atomic Compact Series Pocket Laser

55' range. One-button operation. Rechargeable battery. (DW055PL)

Beckerle Coupon Expires 5/11/24











Scr<mark>i</mark>pto

Aim-N-Flame Utility Lighter Handy for your summer cookouts. (LIGHTER63212)

Beckerle Coupon Expires 5/11/24







www.beckerlelumber.com

**Spring Valley** 3 Chestnut Street (Down Hill From Finkelstein Library) (Across From Lowes) 845-356-1600

Congers 79 Lake Road (Across From St. Paul's Church) 845-268-9248

**Orangeburg** 219 Route 303 845-359-4633

Haverstraw 59 Westside Ave (Across From Mt. Repose Cemetery) 845-942-1492

We're Easy To Reach... And Easy To Deal With **4 CONVENIENT ROCKLAND LOCATIONS** 

Store Hours: Monday - Friday 7:00-5:00, Saturday 7:30-2:00

Sale Starts Today | Sale Ends 5/11/24 🌕 🚾 VISA 🔤



Lumber Supply Co., Inc.



#### We're Always Close By...For Quick Service

Cash and Carry prices throughout this circular. Delivery service availabl