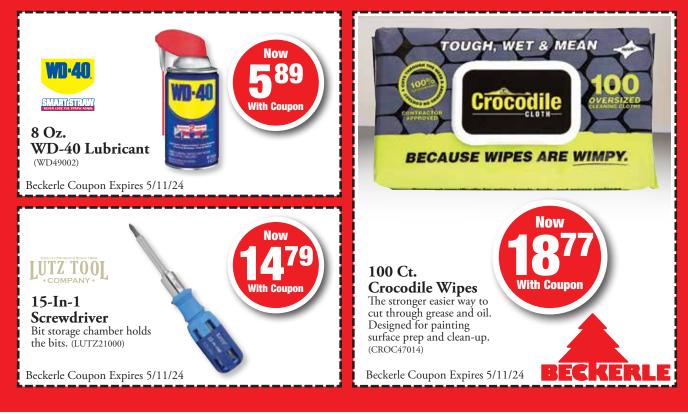

24-0001 LMC

Copyright 2024, Circulars Unlimited – www.circulars.com

Sprayer

For staining, sealing or washing decks, siding, fences, brick and

concrete. (CHAPIN25020)

Beckerle Coupon Expires 5/11/24

Beckerle Coupon Expires 5/11/24

20: Beckerle Lumber

end with nail slot. (HY45600)

Beckerle Coupon Expires 5/11/24