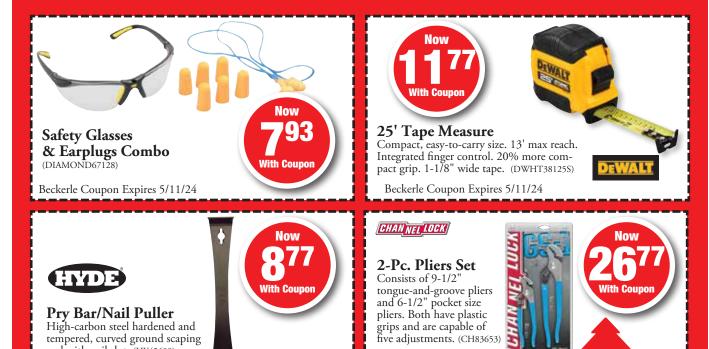

yer

For staining, sealing or washing decks, siding, fences, brick and

concrete. (CHAPIN25020)

Beckerle Coupon Expires 5/11/24

## Beckerle 24-0001 Page 9











# Beckerle 24-0001 Page 13







(LIRS6119)

Interior or exterior use.

Beckerle Coupon Expires 5/11/24







The state of the s

14 Oz. Flex Seal Black Spray

Will not crack or peel in cold. Dries as a strong, rubberized coating. (FLEX00301)

Beckerle Coupon Expires 5/11/24





25' Orange Outdoor Cord 16/3.

(PZ80857)

100'
(PZ80859) . . 29.99 With Coupon

Beckerle Coupon Expires 5/11/24







#### 24" Indoor/Outdoor Push Broom

Soft fibers for sweeping dirt & debris and stiff fibers for patios, driveways, garages, decks, etc. 54" handle with threaded metal tip. (SIMPLE13024)

Beckerle Coupon Expires 5/11/24













Beckerle Coupon Expires 5/11/24

20: Beckerle Lumber

end with nail slot. (HY45600)

Beckerle Coupon Expires 5/11/24





### Atomic Compact Series Pocket Laser

55' range. One-button operation. Rechargeable battery. (DW055PL)

Beckerle Coupon Expires 5/11/24











Scr<mark>i</mark>pto

Aim-N-Flame Utility Lighter Handy for your summer cookouts. (LIGHTER63212)

Beckerle Coupon Expires 5/11/24







www.beckerlelumber.com

**Spring Valley** 3 Chestnut Street (Down Hill From Finkelstein Library) (Across From Lowes) 845-356-1600

Congers 79 Lake Road (Across From St. Paul's Church) 845-268-9248

**Orangeburg** 219 Route 303 845-359-4633

Haverstraw 59 Westside Ave (Across From Mt. Repose Cemetery) 845-942-1492

We're Easy To Reach... And Easy To Deal With **4 CONVENIENT ROCKLAND LOCAT