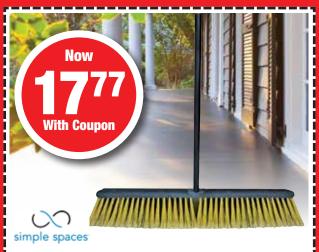

#### 24" Indoor/Outdoor Push Broom

Soft fibers for sweeping dirt & debris and stiff fibers for patios, driveways, garages, decks, etc. 54" handle with threaded metal tip. (SIMPLE13024)

Beckerle Coupon Expires 5/11/24