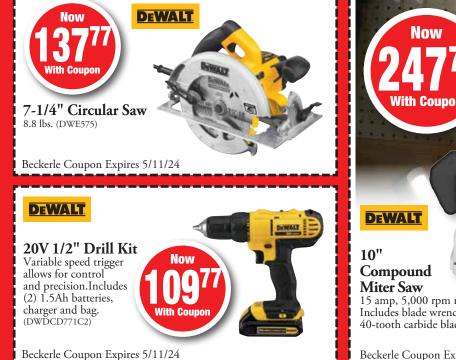

11/24







The state of the s

14 Oz. Flex Seal Black Spray

Will not crack or peel in cold. Dries as a strong, rubberized coating. (FLEX00301)

Beckerle Coupon Expires 5/11/24





25' Orange Outdoor Cord 16/3.

(PZ80857)

100'
(PZ80859) . . 29.99 With Coupon

Beckerle Coupon Expires 5/11/24







#### 24" Indoor/Outdoor Push Broom

Soft fibers for sweeping dirt & debris and stiff fibers for patios, driveways, garages, decks, etc. 54" handle with threaded metal tip. (SIMPLE13024)

Beckerle Coupon Expires 5/11/24













Beckerle Coupon Expires 5/11/24

20: Beckerle Lumber

end with nail slot. (HY45600)

Beckerle Coupon Expires 5/11/24





### Atomic Compact Series Pocket Laser

55' range. One-button operation. Rechargeable battery. (DW055PL)

Beckerle Coupon Expires 5/11/24











Scr<mark>i</mark>pto

Aim-N-Flame Utility Lighter Handy for your summer cookouts. (LIGHTER63212)

Beckerle Coupon Expires 5/11/24







www.beckerlelumber.com

**Spring Valley** 3 Chestnut Street (Down Hill From Finkelstein Library) (Across From Lowes) 845-356-1600

Congers 79 Lake Road (Across From St. Paul's Church) 845-268-9248

**Orangeburg** 219 Route 303 845-359-4633

Haverstraw 59 Westside Ave (Across From Mt. Repose Cemetery) 845-942-1492

We're Easy To Reach... And Easy To Deal With **4 CONVENIENT ROCKLAND LOCATIONS** 

Store Hours: Monday - Friday 7:00-5:00, Saturday 7:30-2:00

Sale Starts Today | Sale Ends 5/11/24 🌕 🚾 VISA 🔤



Lumber Supply Co., Inc.



#### We're Always Close By...For Quick Service

Cash and Carry prices throughout this circular. Delivery service availa