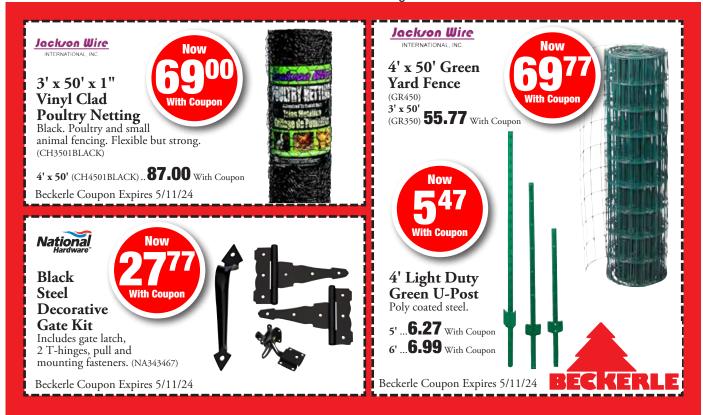

24-0001 LMC

Copyright 2024, Circulars Unlimited – www.circulars.com

















Sprayer

For staining, sealing or washing decks, siding, fences, brick and

concrete. (CHAPIN25020)

Beckerle Coupon Expires 5/11/24

## Beckerle 24-0001 Page 9











# Beckerle 24-0001 Page 13







(LIRS6119)

Interior or exterior use.

Beckerle Coupon Expires 5/11/24







The state of the s

14 Oz. Flex Seal Black Spray

Will not crack or peel in cold. Dries as a strong, rubberized coating. (FLEX00301)

Beckerle Coupon Expires 5/11/24





25' Orange Outdoor Cord 16/3.

(PZ80857)

100'
(PZ80859) . . 29.99 With Coupon

Beckerle Coupon Expires 5/11/24







#### 24" Indoor/Outdoor Push Broom

Soft fibers for sweeping dirt & debris and stiff fibers for patios, driveways, garages, decks, etc. 54" handle with threaded metal tip. (SIMPLE13024)

Beckerle Coupon Expires 5/11/24













Beckerle Coupon Expires 5/11/24

20: Beckerle Lumber

end with nail slot. (HY45600)

Beckerle Coupon Expires 5/11/24





### Atomic Compact Series Pocket Laser