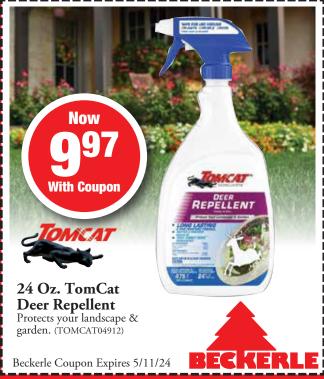

24-0001 LMC

Copyright 2024, Circulars Unlimited – www.circulars.com

















Sprayer

For staining, sealing or washing decks, siding, fences, brick and

concrete. (CHAPIN25020)

Beckerle Coupon Expires 5/11/24

## Beckerle 24-0001 Page 9











# Beckerle 24-0001 Page 13







(LIRS6119)

Interior or exterior use.

Beckerle Coupon Expires 5/11/24







The state of the s

14 Oz. Flex Seal Black Spray

Will not crack or peel in cold. Dries as a strong, rubberized coating. (FLEX00301)

Beckerle Coupon Expires 5/11/24





25' Orange Outdoor Cord 16/3.

(PZ80857)

100'
(PZ80859) . . 29.99 With Coupon

Beckerle Coupon Expires 5/11/24







#### 24" Indoor/Outdoor Push Broom

Soft fibers for sweeping dirt & debris and stiff fibers for patios, driveways, garages, decks, etc. 54" handle with threaded metal tip. (SIMPLE13024)

Beckerle Coupon Expires 5/11/24













Beckerle Coupon Expires 5/11/24

20: Beckerle Lumber

end with nail slot. (HY45600)

Beckerle Coupon Expires 5/11/24





### Atomic Compact Series Pocket Laser