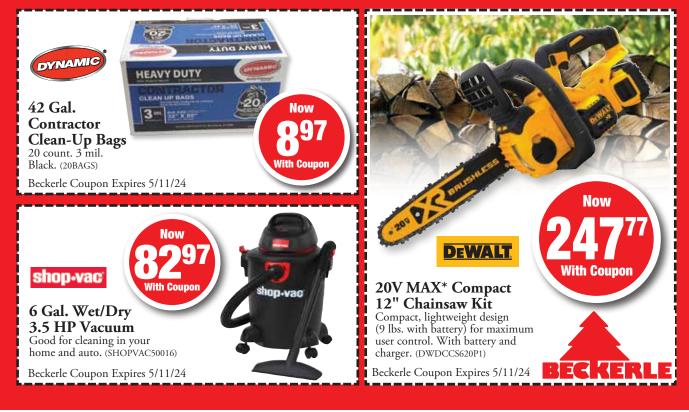

24-0001 LMC

Copyright 2024, Circulars Unlimited – www.circulars.com

















Sprayer

For staining, sealing or washing decks, siding, fences, brick and

concrete. (CHAPIN25020)

Beckerle Coupon Expires 5/11/24

## Beckerle 24-0001 Page 9











# Beckerle 24-0001 Page 13







(LIRS6119)

Interior or exterior use.

Beckerle Coupon Expires 5/11/24







The state of the s

14 Oz. Flex Seal Black Spray

Will not crack or peel in cold. Dries as a strong, rubberized coating. (FLEX00301)

Beckerle Coupon Expires 5/11/24





25' Orange Outdoor Cord 16/3.

(PZ80857)

100'
(PZ80859) . . 29.99 With Coupon

Beckerle Coupon Expires 5/11/24







#### 24" Indoor/Outdoor Push Broom

Soft fibers for sweeping dirt & debris and stiff fibers for patios, driveways, garages, decks, etc. 54" handle with threaded metal tip. (SIMPLE13024)

Beckerle Coupon Expires 5/11/24













Beckerle Coupon Expires 5/11/24

20: Beckerle Lumber

end with nail slot. (HY45600)

Beckerle Coupon Expires 5/11/24





### Atomic Compact Series Pocket L