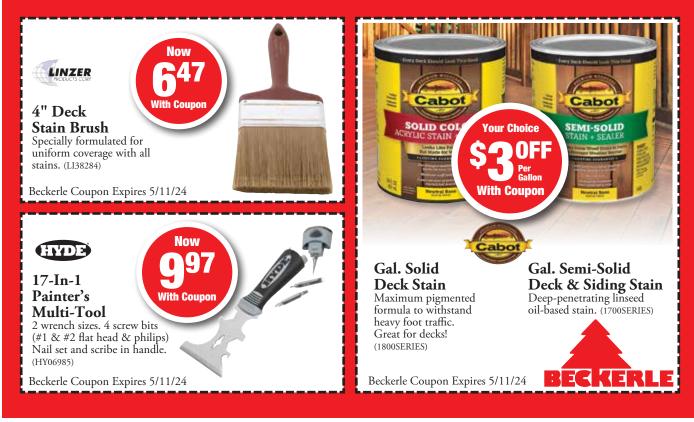

24-0001 LMC

Copyright 2024, Circulars Unlimited – www.circulars.com

















Sprayer

For staining, sealing or washing decks, siding, fences, brick and

concrete. (CHAPIN25020)

Beckerle Coupon Expires 5/11/24

## Beckerle 24-0001 Page 9











# Beckerle 24-0001 Page 13







(LIRS6119)

Interior or exterior use.

Beckerle Coupon Expires 5/11/24







The state of the s

14 Oz. Flex Seal Black Spray

Will not crack or peel in cold. Dries as a strong, rubberized coating. (FLEX00301)

Beckerle Coupon Expires 5/11/24





25' Orange Outdoor Cord 16/3.

(PZ80857)

100'
(PZ80859) . . 29.99 With Coupon

Beckerle Coupon Expires 5/11/24







#### 24" Indoor/Outdoor Push Broom

Soft fibers for sweeping dirt & debris and stiff fibers for patios, driveways, garages, decks, etc. 54" handle with threaded metal tip. (SIMPLE13024)

Beckerle Coupon Expires 5/11/24













Beckerle Coupon Expires 5/11/24

20: Beckerle Lumber

end with nail slot. (HY45600)

Beckerle Coupon Expires 5/11/24





### Atomic Compact Series Pocket Laser

55