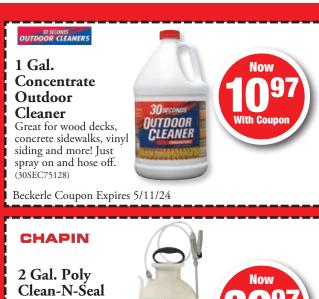

24-0001 LMC

Copyright 2024, Circulars Unlimited – www.circulars.com

Sprayer

For staining, sealing or washing decks, siding, fences, brick and

concrete. (CHAPIN25020)

Beckerle Coupon Expires 5/11/24