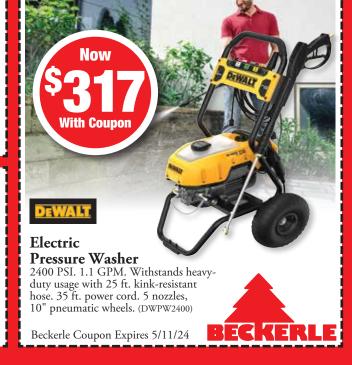

24-0001 LMC

Copyright 2024, Circulars Unlimited – www.circulars.com

















Sprayer

For staining, sealing or washing decks, siding, fences, brick and

concrete. (CHAPIN25020)

Beckerle Coupon Expires 5/11/24

## Beckerle 24-0001 Page 9











# Beckerle 24-0001 Page 13







(LIRS6119)

Interior or exterior use.

Beckerle Coupon Expires 5/11/24







The state of the s

14 Oz. Flex Seal Black Spray

Will not crack or peel in cold. Dries as a strong, rubberized coating. (FLEX00301)

Beckerle Coupon Expires 5/11/24





25' Orange Outdoor Cord 16/3.

(PZ80857)

100'
(PZ80859) . . 29.99 With Coupon

Beckerle Coupon Expires 5/11/24







#### 24" Indoor/Outdoor Push Broom

Soft fibers for sweeping dirt & debris and stiff fibers for patios, driveways, garages, decks, etc. 54" handle with threaded metal tip. (SIMPLE13024)

Beckerle Coupon Expires 5/11/24